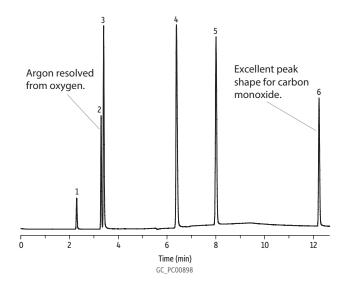

## Permanent Gases Rt-Msieve 5A

| Peaks              | Conc.<br>(µg/mL |
|--------------------|-----------------|
| 1. Hydrogen        | 40              |
| 2. Argon           | 30              |
| 3. Oxygen          | 50              |
| 4. Nitrogen        | 50              |
| 5. Methane         | 40              |
| 6. Carbon monoxide | 50              |

Column Rt-Msieve 5A, 30 m, 0.53 mm ID, 50 μm (cat.# 19723)
Sample Permanent gases

 Sample Injection
 Permanent gases sample valve

 Sample Loop Vol.
 5 μL

 Valve Name:
 6-port Valco valve

 Inj. Temp.:
 200 °C

 Valve Temp.:
 Ambient °C

 Oven
 Oven

Oven Temp.: 27 °C (hold 5 min) to 100 °C at 10 °C/min (hold 5 min)

Carrier Gas He, constant flow Flow Rate: 5.0 mL/min

**Detector** Valco helium ionization detector @ 150 °C